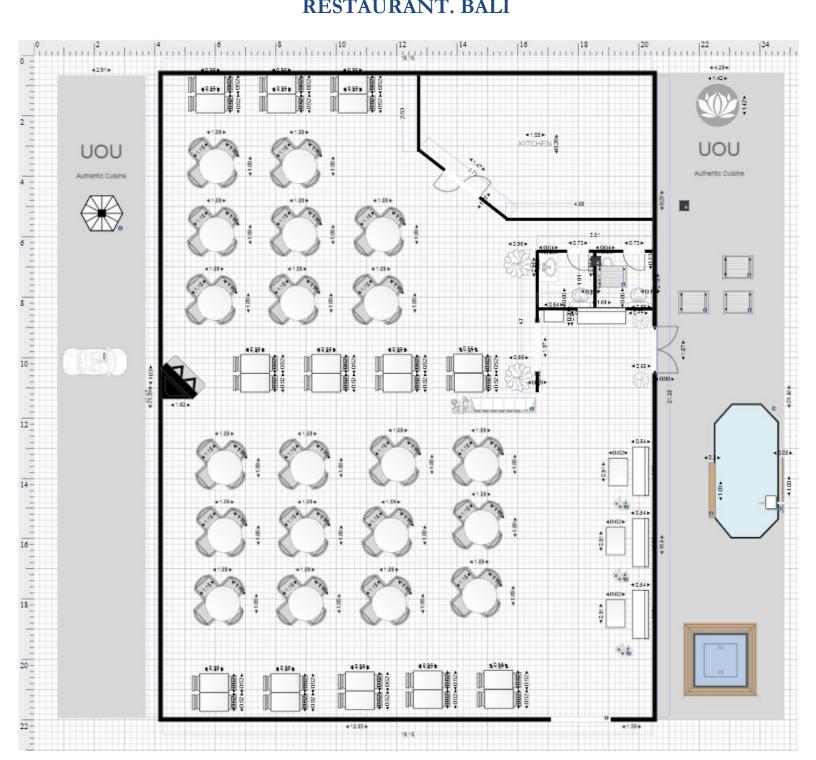

## Finance model restaurant

| Description |            |
|-------------|------------|
|             | Batur      |
| Location    | Kintamani  |
| Usage       | Restaurant |
| Site, sq.m  | 600        |

| Rental |                   |       |         |        |    |
|--------|-------------------|-------|---------|--------|----|
|        | Rent rate, yearly | K IDR | 525 000 | 35 000 | \$ |

| Business                       |       |           |         |     |
|--------------------------------|-------|-----------|---------|-----|
| Tables                         |       | 30        |         |     |
| Seats                          |       | 120       |         | - 1 |
| Guests                         |       | 180       |         | - 1 |
| Average bill                   | K IDR | 150       | 10      | \$  |
| Outputs                        |       |           |         |     |
| Revenue per day                | K IDR | 27 000    | 1 800   | \$  |
| Revenue per month              | K IDR | 810 000   | 54 000  | \$  |
| Margin rate only Rest.         |       | 20%       |         |     |
| Margin volume only Rest.       | K IDR | 1 854 000 | 123 600 | \$  |
| Margin rate w/o Rent           |       | 34%       |         |     |
| Margin volume w/o Rent, yearly | K IDR | 3 273 000 | 218 200 | \$  |